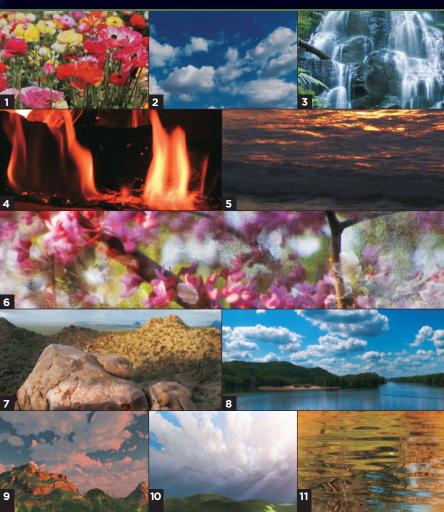

#### 1. FLOWER FIELDS

Millions of bright colorful blooms spill across a Carlsbad, CA hillside in early spring.

#### 2. CUMULOUS DAY

Heavenly clouds swirl around San Diego's Cuyamaca Mountains on a late winter afternoon.

#### 3. FOREST WATERFALLS

Gentle waterfalls cascade through the serene forest of Oregon's Columbia River Gorge.

#### 4. BIG SUR FIREPLACE

A rainy afternoon turns cozy before a roaring fireplace at a cabin in Big Sur, CA.

#### 5. OCEAN SUNSET\*

The molten shimmer of the Pacific Ocean glistens off the coast of Del Mar, CA.

#### 6. SPRING\*

A new season emerges in this impressionistic view from the Indiana Dunes State Park.

#### 7. DESERT VISTAS\*

The majesty of the Superstition Mountains forms a backdrop for this desert vision as twilight approaches.

#### 8. SUMMER\*

The radiance of summer envelops a tranquil Wisconsin River Valley.

#### 9. MOUNTAIN SKIES\*\*

A stunning digital panorama inspired by a quiet moment at sunset.

#### 10. SUNRAYS<sup>†</sup>

Brilliant rays of sunlight sweep across flourishing green hills.

#### 11. RIPPLES<sup>††</sup>

The peaceful atmosphere of soothing currents materializes on a page from an ancient manuscript.

<sup>\*</sup> Digitally Enhanced. As featured in the Blu-ray™ and DVD release, Nature's Journey.