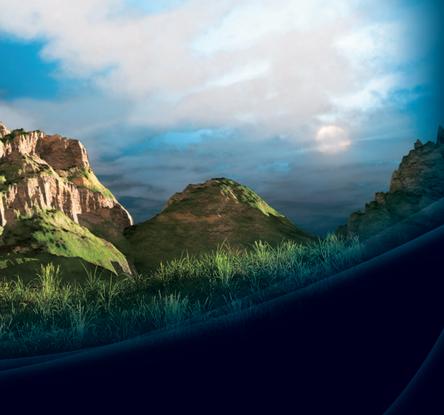

#### 9. MOUNTAIN SKIES\*\*

A stunning digital panorama inspired by a quiet moment at sunset.